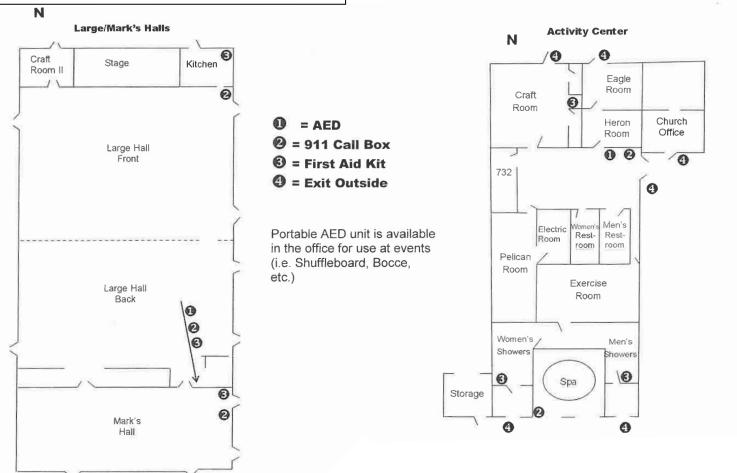

#### First Aid Kits

#### **ARE LOCATED IN THE FOLLOWING AREAS:**

Share Craft Kitchen

Men's Shower
Large Hall
Small Hall

Large Kitchen Small Kitchen

Office

#### **Automatic Defibrillator**

(Back Of Large Hall And Hallway Of Activity Bldg) Portable Unit Available In Park Office

#### **LOCATIONS OF MEDICAL ASSISTANCE**