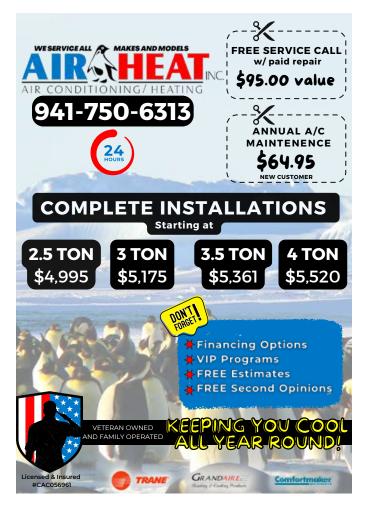

also need any volunteers with a golf cart to transport the installers around and if any mechanically minded residents are out there and want to contribute their time to a worthy and possibly lifesaving cause, we need you!

More info is coming!

#### **Resident FOB Renewal is Changing!**

All resident FOBs renew every year on October 1st. This year will be no exception! You will still need to come in to the office in 2023 (or 2024 if you come down late!). When you come to the office to renew your FOB, we need your Annual Owner Information Form (PP27) filled out and complete. Once that is done, we can renew your FOB to expire on your birthday. Some of you will get a year, many will have more than a year before you have to renew your FOB again on your Birthday. Sometimes it pays to be old!



## **SUB-FLOOR & FLOORING EXPERTS!**



# LOOKED UNDER YOUR MOBILE HOME LATELY?

To our valued customers:

During the current times we wanted to let you know that we are taking as many precautions as we can to ensure not only our workers safety but yours as well. We check workers' temperatures each morning and have limited the amount of contact our crews have with each other. Our crews work in Tyvek suits with respirators which helps to ensure your safety as well as theirs.

As a company, we want your business and there is no need for any contact if you so choose. Our business is deemed an "Essential Business" and we are here for you when you need us. You can schedule your inspection by calling 1-800-681-3772.

Wishing you good health and safety, The Florida Anchor & Barrier Team





##