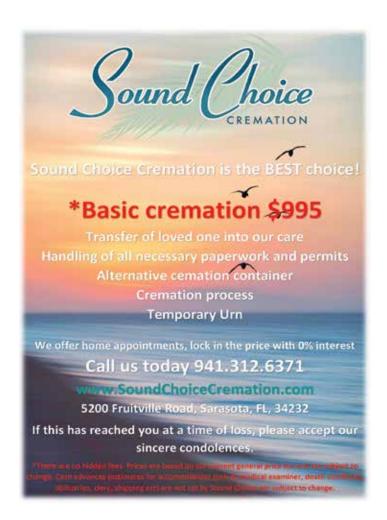

tress reduction techniques taught throughout the program.

The traditional yoga class is designed to be appropriate for beginners or experienced participants. One does not have to be an athlete to participate and the class is suitable for those at any level. The chair yoga class is designed for those who find it difficult to get up and down from the floor. Some movements are done standing but can be modified for those who prefer to sit. The chair acts as a tool for balance and aid in doing movements. The program offers much the same benefits as any yoga class.

The chair program begins in December and is on Wednesdays and Fridays, 9AM-10:15AM. The traditional class is Tuesdays and Thursdays from 9:15AM - 10:30AM, and it begins in January.

Verify times on bulletin boards and Channel 732.



#### **Meet Your Neighbor**

**JOE SALERNO** 



This month's profile is about a man who is very well known by TE residents and responsible for many past events. So, let's learn about Joseph Salerno!

Joe was born in East Boston on January 4, 1934, to a large extended family. Joe's father was a draftsman who also played

the piano in an orchestra and for a 'speakeasy'. His mother was a hardworking, stay-at-home mother of two boys and two girls. Traditional for the time, three generations of Salerno's lived in a three-story wood building. As a free-roaming city kid with overthe-top energy, Joe soon had several after school jobs: when he was 8-years-old he helped with his uncle's milk delivery route (remember glass milk bottles?); later he shined shoes by taking a ferry at 8AM to the Navy